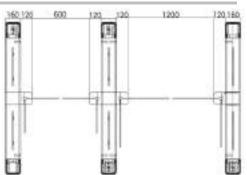

## Specifications

| DS6000H<br>Daosafe<br>304 Stainless Steel+ Plexiglas Arm+ Full Plexiglas in side<br>Plexiglas-transparency<br>1600 * 160 * 1000mm<br>75kg/pcs, 85kg/pcs<br>600-1200mm (One passage)<br>900-1800mm(Max.) |
|---------------------------------------------------------------------------------------------------------------------------------------------------------------------------------------------------------|
| 304 Stainless Steel+ Plexiglas Arm+ Full Plexiglas in side<br>Plexiglas-transparency<br>1600 * 160 * 1000mm<br>75kg/pcs, 85kg/pcs<br>600-1200mm (One passage)<br>900-1800mm(Max.)                       |
| Plexiglas-transparency<br>1600 * 160 * 1000mm<br>75kg/pcs, 85kg/pcs<br>600-1200mm (One passage)<br>900-1800mm(Max.)                                                                                     |
| 1600 * 160 * 1000mm<br>75kg/pcs, 85kg/pcs<br>600-1200mm (One passage)<br>900-1800mm(Max.)                                                                                                               |
| 75kg/pcs, 85kg/pcs<br>600-1200mm (One passage)<br>900-1800mm(Max.)                                                                                                                                      |
| 600-1200mm (One passage)<br>900-1800mm (Max.)                                                                                                                                                           |
| 900-1800mm(Max.)                                                                                                                                                                                        |
|                                                                                                                                                                                                         |
|                                                                                                                                                                                                         |
| Single directional / Bi-directional                                                                                                                                                                     |
| 5 million                                                                                                                                                                                               |
| AC220V/110V, 50/60Hz                                                                                                                                                                                    |
| 24V DC                                                                                                                                                                                                  |
| 40W                                                                                                                                                                                                     |
| -15 °C - 60 °C                                                                                                                                                                                          |
| 0 ~ 95% (No freeze)                                                                                                                                                                                     |
| Indoor / Outdoor                                                                                                                                                                                        |
| 40-45 people per minute                                                                                                                                                                                 |
| Yes                                                                                                                                                                                                     |
| Unique                                                                                                                                                                                                  |
| 5 pairs(standard)                                                                                                                                                                                       |
| Automatic arm open when power off                                                                                                                                                                       |
| Dry contact, Relay signal, RS485                                                                                                                                                                        |
|                                                                                                                                                                                                         |