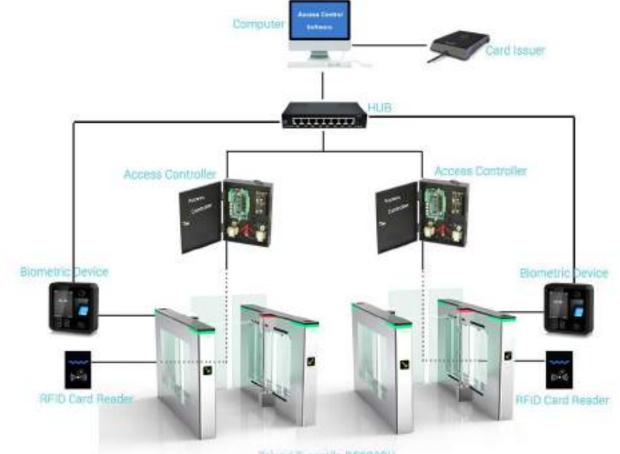

### System Integration Figure

Tripod Turnstile DS6000H

Cinema Gym Gym Ferry Estation Cinema Park Bailding Cinema