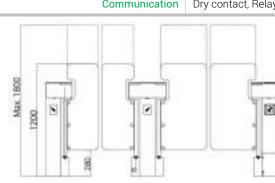

## Specifications

| DS6000H<br>Daosafe<br>304 Stainless Steel+ Plexiglas Arm+ Full Plexiglas in side<br>Plexiglas-transparency<br>1600 * 160 * 1000mm<br>75kg/pcs, 85kg/pcs<br>600-1200mm (One passage)<br>900-1800mm(Max.) |
|---------------------------------------------------------------------------------------------------------------------------------------------------------------------------------------------------------|
| 304 Stainless Steel+ Plexiglas Arm+ Full Plexiglas in side<br>Plexiglas-transparency<br>1600 * 160 * 1000mm<br>75kg/pcs, 85kg/pcs<br>600-1200mm (One passage)<br>900-1800mm(Max.)                       |
| Plexiglas-transparency<br>1600 * 160 * 1000mm<br>75kg/pcs, 85kg/pcs<br>600-1200mm (One passage)<br>900-1800mm(Max.)                                                                                     |
| 1600 * 160 * 1000mm<br>75kg/pcs, 85kg/pcs<br>600-1200mm (One passage)<br>900-1800mm(Max.)                                                                                                               |
| 75kg/pcs, 85kg/pcs<br>600-1200mm (One passage)<br>900-1800mm(Max.)                                                                                                                                      |
| 600-1200mm (One passage)<br>900-1800mm (Max.)                                                                                                                                                           |
| 900-1800mm(Max.)                                                                                                                                                                                        |
|                                                                                                                                                                                                         |
|                                                                                                                                                                                                         |
| Single directional / Bi-directional                                                                                                                                                                     |
| 5 million                                                                                                                                                                                               |
| AC220V/110V, 50/60Hz                                                                                                                                                                                    |
| 24V DC                                                                                                                                                                                                  |
| 40W                                                                                                                                                                                                     |
| -15 °C - 60 °C                                                                                                                                                                                          |
| 0 ~ 95% (No freeze)                                                                                                                                                                                     |
| Indoor / Outdoor                                                                                                                                                                                        |
| 40-45 people per minute                                                                                                                                                                                 |
| Yes                                                                                                                                                                                                     |
| Unique                                                                                                                                                                                                  |
| 5 pairs(standard)                                                                                                                                                                                       |
| Automatic arm open when power off                                                                                                                                                                       |
| Dry contact, Relay signal, RS485                                                                                                                                                                        |
|                                                                                                                                                                                                         |