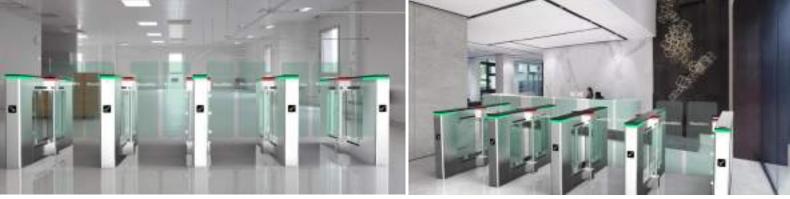

# DATASHEET







- Speed gate is to control pedestrian entry or exit in restricted areas, usually used in high pedestrian traffic flow in both directions.
- > The body is made of brushed stainless steel which is robust, rigid, anti-rust, waterproof and durable.
- It is ideal for both indoor and outdoor settings.
- It has standard relay signal, which can be integrated with any kind of third-party access control system (e.g.: RFID, Fingerprint and Biometric reader device).
- It has sufficient space, which can be mounted with any type of external device.( e.g.: Display, Counter, Reader, Push button, Card collector, Coin insert, Barcode/QR reader, Wheel).
- > In case of emergency, the arms will open automatically to allow free passage when power off.
- > It support standard and handicapped type with wide pas