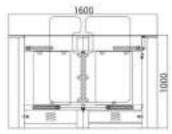

## Specifications

| DS6000H<br>Daosafe<br>304 Stainless Steel+ Plexiglas Arm+ Full Plexiglas in side<br>Plexiglas-transparency<br>1600 * 160 * 1000mm<br>75kg/pcs, 85kg/pcs<br>600-1200mm (One passage)<br>900-1800mm(Max.) |
|---------------------------------------------------------------------------------------------------------------------------------------------------------------------------------------------------------|
| 304 Stainless Steel+ Plexiglas Arm+ Full Plexiglas in side<br>Plexiglas-transparency<br>1600 * 160 * 1000mm<br>75kg/pcs, 85kg/pcs<br>600-1200mm (One passage)<br>900-1800mm(Max.)                       |
| Plexiglas-transparency<br>1600 * 160 * 1000mm<br>75kg/pcs, 85kg/pcs<br>600-1200mm (One passage)<br>900-1800mm(Max.)                                                                                     |
| 1600 * 160 * 1000mm<br>75kg/pcs, 85kg/pcs<br>600-1200mm (One passage)<br>900-1800mm(Max.)                                                                                                               |
| 75kg/pcs, 85kg/pcs<br>600-1200mm (One passage)<br>900-1800mm(Max.)                                                                                                                                      |
| 600-1200mm (One passage)<br>900-1800mm (Max.)                                                                                                                                                           |
| 900-1800mm(Max.)                                                                                                                                                                                        |
|                                                                                                                                                                                                         |
|                                                                                                                                                                                                         |
| Single directional / Bi-directional                                                                                                                                                                     |
| 5 million                                                                                                                                                                                               |
| AC220V/110V, 50/60Hz                                                                                                                                                                                    |
| 24V DC                                                                                                                                                                                                  |
| 40W                                                                                                                                                                                                     |
| -15 °C - 60 °C                                                                                                                                                                                          |
| 0 ~ 95% (No freeze)                                                                                                                                                                                     |
| Indoor / Outdoor                                                                                                                                                                                        |
| 40-45 people per minute                                                                                                                                                                                 |
| Yes                                                                                                                                                                                                     |
| Unique                                                                                                                                                                                                  |
| 5 pairs(standard)                                                                                                                                                                                       |
| Automatic arm open when power off                                                                                                                                                                       |
| Dry contact, Relay signal, RS485                                                                                                                                                                        |
|                                                                                                                                                                                                         |