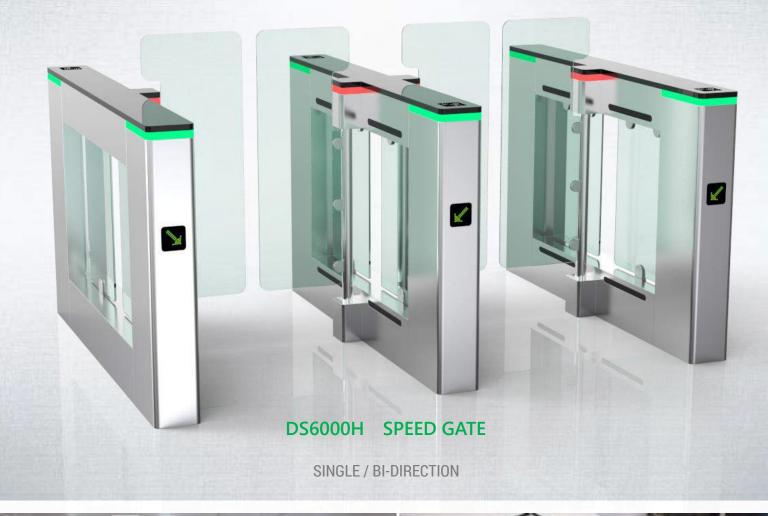

# DATASHEET

- Speed gate is to control pedestrian entry or exit in restricted areas, usually used in high pedestrian traffic flow in both directions.
- > The body is made of brushed stainless steel which is robust, rigid, anti-rust, waterproof and durable.
- It is ideal for both indoor and outdoor settings.
- It has standard relay signal, which can be integrated with any kind of third-party access control system (e.g.: RFID, Fingerprint and Biometric reader device).
- It has sufficient space, which can be mounted with any type of external device.( e.g.: Display, Counter, Reader, Push button, Card collector, Coin insert, Barcode/QR reader, Wheel).
- > In case of emergency, the arms will open automatically to allow free passage when power off.
- > It support standard and handicapped type with wide passageway, wheelchair, pedestrian with large luggage can pass.
- > It is suitable for areas with general pedestrian traffic (e.g.: Hotel, Gym, Building, Bank, Shopping mall, Reception Area).

### Features

- Long-life performance, high operation dependability and fast response.
- $\checkmark$  The whole system runs smoothly, low noise, no mechanical impact.
- Single directional or Bi-directional is selectable.
- Automatic reset function: swing arms will lock automatically within 5s (can be setting) if passenger delay to entry.
- ✓ When power is off, swing arms will open automatically, which is complying with fire safety requirements.
- ✓ LED indicator (red × means no entry; green → means entry).
- Easy to install and maintain.
- ✓ 3-year warranty support.
- Infrared sensor alarm function, in case of illegal intrusion and reverse intrusion.
- Anti-intrusion function, the speed gate is locked automatically until valid opening signal input.
- ✓ Anti-reverse function, the turnstile alarms if someone wants to entry in the reverse direction.
- Anti-trailing function, the speed gate alarms if someone wants to burst in without permission.
- Swing arms automatic resets function: swing arm will reset automatically if is off position after strong hit. The movement will not be broken or damaged for bump.
- It has the fastest open and close speed rate, 0.2 second. The open and close speed rate can be adjusted.

## Specifications

| DS6000H<br>Daosafe<br>304 Stainless Steel+ Plexiglas Arm+ Full Plexiglas in side<br>Plexiglas-transparency<br>1600 * 160 * 1000mm<br>75kg/pcs, 85kg/pcs<br>600-1200mm (One passage)<br>900-1800mm(Max.) |
|---------------------------------------------------------------------------------------------------------------------------------------------------------------------------------------------------------|
| 304 Stainless Steel+ Plexiglas Arm+ Full Plexiglas in side<br>Plexiglas-transparency<br>1600 * 160 * 1000mm<br>75kg/pcs, 85kg/pcs<br>600-1200mm (One passage)<br>900-1800mm(Max.)                       |
| Plexiglas-transparency<br>1600 * 160 * 1000mm<br>75kg/pcs, 85kg/pcs<br>600-1200mm (One passage)<br>900-1800mm(Max.)                                                                                     |
| 1600 * 160 * 1000mm<br>75kg/pcs, 85kg/pcs<br>600-1200mm (One passage)<br>900-1800mm(Max.)                                                                                                               |
| 75kg/pcs, 85kg/pcs<br>600-1200mm (One passage)<br>900-1800mm(Max.)                                                                                                                                      |
| 600-1200mm (One passage)<br>900-1800mm (Max.)                                                                                                                                                           |
| 900-1800mm(Max.)                                                                                                                                                                                        |
|                                                                                                                                                                                                         |
|                                                                                                                                                                                                         |
| Single directional / Bi-directional                                                                                                                                                                     |
| 5 million                                                                                                                                                                                               |
| AC220V/110V, 50/60Hz                                                                                                                                                                                    |
| 24V DC                                                                                                                                                                                                  |
| 40W                                                                                                                                                                                                     |
| -15 °C - 60 °C                                                                                                                                                                                          |
| 0 ~ 95% (No freeze)                                                                                                                                                                                     |
| Indoor / Outdoor                                                                                                                                                                                        |
| 40-45 people per minute                                                                                                                                                                                 |
| Yes                                                                                                                                                                                                     |
| Unique                                                                                                                                                                                                  |
| 5 pairs(standard)                                                                                                                                                                                       |
| Automatic arm open when power off                                                                                                                                                                       |
| Dry contact, Relay signal, RS485                                                                                                                                                                        |
|                                                                                                                                                                                                         |